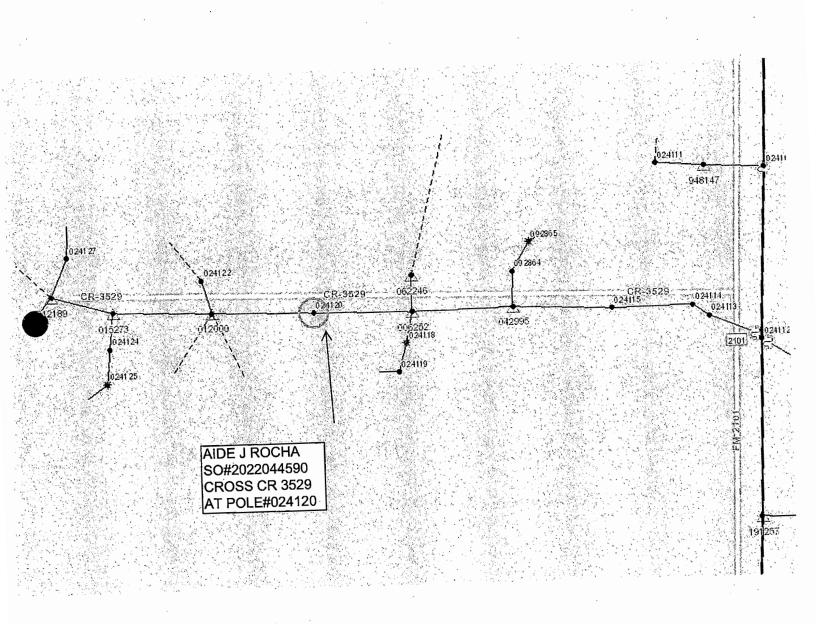

> Farmers Electric Cooperative Member: AIDE J ROCHA Service Order Number: 2022044590

## Greetings:

Farmers Electric Cooperative, Inc. is requesting permission to construct electrical power distribution facilities which will cross County Road <u>3529</u> which is located 800' West of FM 2101 in Hunt County, Texas.

Site location map and construction sketches are enclosed. The construction sketch details the proposed work. All road crossings will have a minimum vertical clearance of 22 feet.

If you have any questions, please contact me at any time.