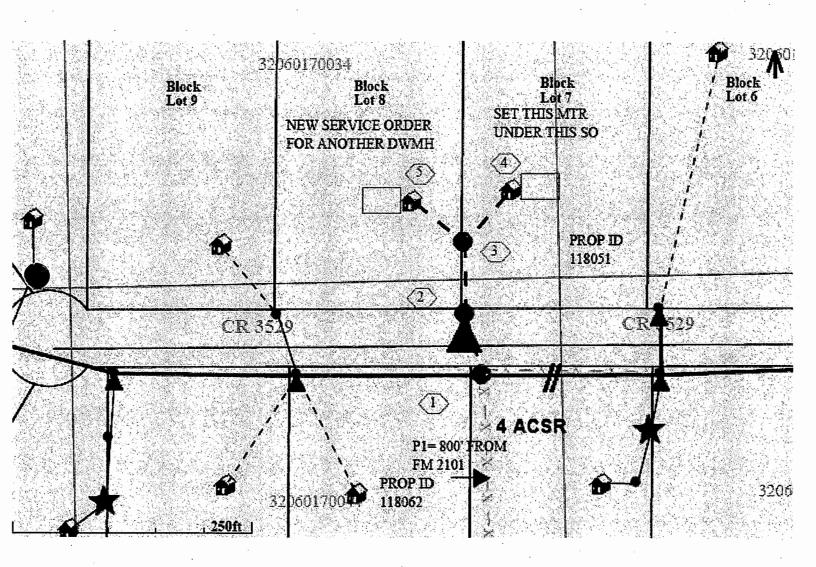

## Greetings:

Farmers Electric Cooperative, Inc. is requesting permission to construct electrical power distribution facilities which will cross County Road <u>3529</u> which is located 800' West of FM 2101 in Hunt County, Texas.

Site location map and construction sketches are enclosed. The construction sketch details the proposed work. All road crossings will have a minimum vertical clearance of 22 feet.

If you have any questions, please contact me at any time.